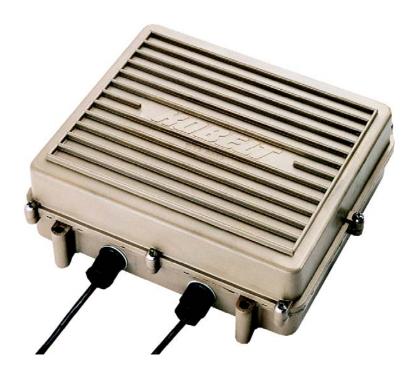

## MODEL 7173-KAS Electronic Full Follow-Up Amplifier

This unit is designed to accept the command signal from our Models 6657, 7165, 7166, 7167, 7169, 7171, 7172, 7176, 7196 7197 and 7198 and coordinates the desired rudder position with our feedback unit Models 7168 or 7174. Fluid flow control Models 7144, 7145 and 7148 are equipped with solenoid valves and, when activated by the Model 7173-KAS, will disperse hydraulic fluid to the hydraulic steering system to maintain the desired position.

The device can be located anywhere aboard ship, even in the steering compartment, since its watertight and non-corrosive enclosure will protect the internal electronics from the effect of the environment.

The Model 7173-KAS is a multi-optional driver board on 12- or 24-Volt DC. In the event of feedback potentiometer failure or wire

break, the board will act in fail-in mode. An LED light will be ON and the alarm output is active for monitoring control or feedback potentiometer failure or wire break.