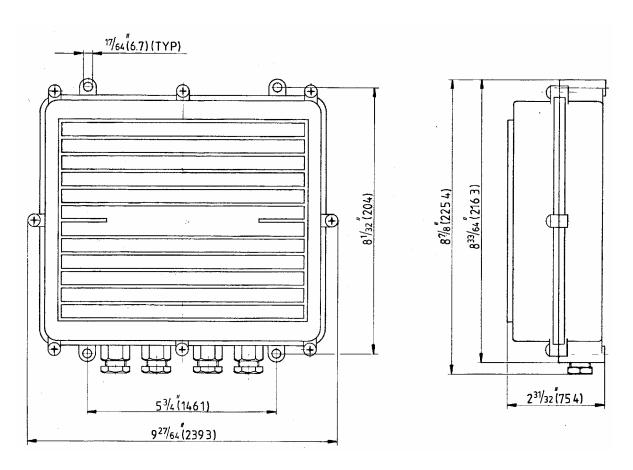

## **MODEL 7173-KAS**

Dimensions are in inches (mm)

| Part number | Description     | Quantity |
|-------------|-----------------|----------|
| 7173-0001   | Enclosure cover | 1        |
| 7173-0005   | Enclosure body  | 1        |
| 7173-0003A  | Circuit board   | 1        |
| 6009-7590   | Spacer          | 4        |
| 6009-7853   | Standoff        | 7        |
| 1012-0616   | Cap screw       | 5        |
| 1012-0620   | Cap screw       | 2        |
| 1010-0810   | Cap screw       | 8        |
| 6001-0248   | Cable gland     | 4        |
| 7173-seal   | O-ring seal     | 1        |